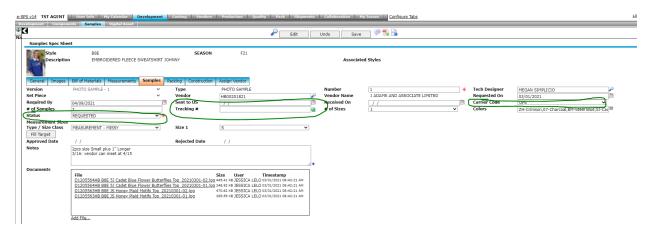

### Fields are now editable

# Fields to be populated are:

- 1. Sent to US date of the package mail date
- 2. Carrier Code this is a drop down and defaults to UPS. Please select another carrier if not UPS
- 3. Tracking # Tracking number of the package
- 4. Status Change the status from Requested to 'Sent to US' using the drop down