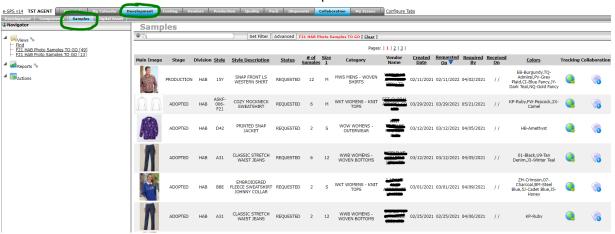

From Development click on the samples tab

Different views can be created within the samples tab

The default view has the following columns:

| Column            | Short Descipition                    | Column       | Short Descipition           |
|-------------------|--------------------------------------|--------------|-----------------------------|
| Main Image        | this is clickable                    | Vendor Name  | Vendor sample assigned to   |
|                   | Current tracking stage of the style  |              |                             |
| Stage             | (onshore)                            | Created Date | date sample header created  |
| Division          | Brand                                | Requested On | date sample req'd on        |
| Style             |                                      | Required By  | date req'd at the US office |
| Style Description |                                      | Received On  | date rec'd at the US office |
| Status            | Current status of the sample request | Colors       | Colors requested            |
| # of Samples      | Total number of samples requested    |              |                             |