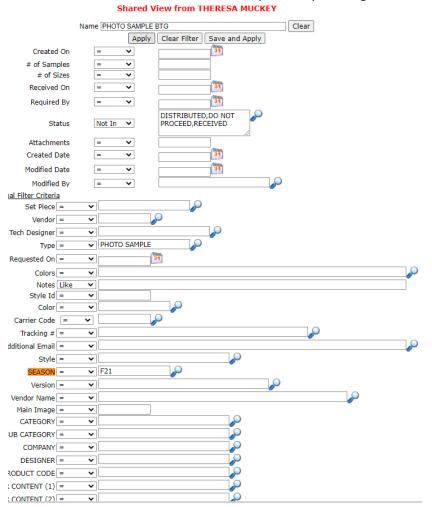

You can create different views on the sample tab by utilizing the filter criteria.

When a change is made to a sample a notification box will appear after you hit save.

If the users are already noted in the box, click ok and an email will be sent. If there are different or additional users to notify, click on the 'users to notify' button