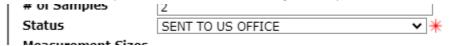

# Fields to be populated are:

- 1. Sent to US date of the package mail date
- 2. Carrier Code this is a drop down and defaults to UPS. Please select another carrier if not UPS
- 3. Tracking # Tracking number of the package
- 4. Status Change the status from Requested to 'Sent to US' using the drop down

5. Notes should be reviewed and also can be added if needed

We also request that all colors requested for the sample are shipped at one time so we can complete this task instead of reopening another placeholder for the balance of the colors.