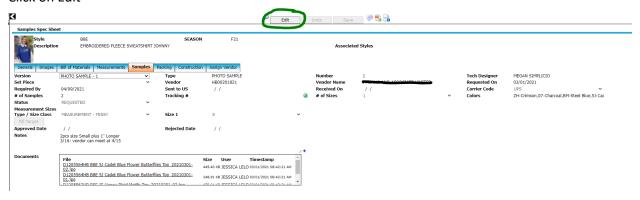

| Created Date | date sample header created  |
| Division          | Brand                                | Requested On | date sample req'd on        |
| Style             |                                      | Required By  | date req'd at the US office |
| Style Description |                                      | Received On  | date rec'd at the US office |
| Status            | Current status of the sample request | Colors       | Colors requested            |
| # of Samples      | Total number of samples requested    |              |                             |

Search for a style and then click on the image This brings you into the sample

Ensure that you are on the sample that needs an update by utilizing the drop down on Version



### Click on Edit



### Fields are now editable



# Fields to be populated are:

- 1. Sent to US date of the package mail date
- 2. Carrier Code this is a drop down and defaults to UPS. Please select another carrier if not UPS
- 3. Tracking # Tracking number of the package
- 4. Status Change the status from Requested to 'Sent to US' using the drop down



5. Notes should be reviewed and also can be added if needed

We also request that all colors requested for the sample are shipped at one time so we can complete this task instead of reopening another placeholder for the balance of the colors.

<sup>\*\*</sup>please note that only the fields noted above should be populated.

Once a tracking number is populated, from the dashboard the icon once clicked will open-up the carrier's webpage and provide the deta