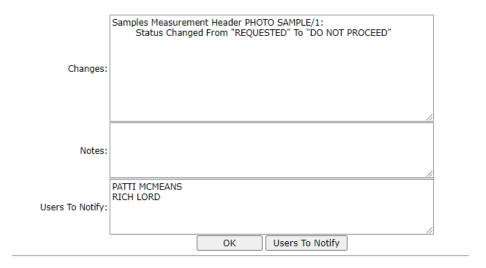

You can create different views on the sample tab by utilizing the filter criteria.

When a change is made to a sample a notification box will appear after you hit save.

If the users are already noted in the box, click ok and an email will be sent. If there are different or additional users to notify, click on the 'users to notify' button