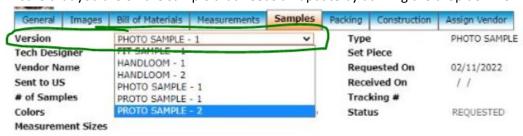

Search for a style and then click on the image This brings you into the sample

Ensure that you are on the sample that needs an update by utilizing the drop down on Version