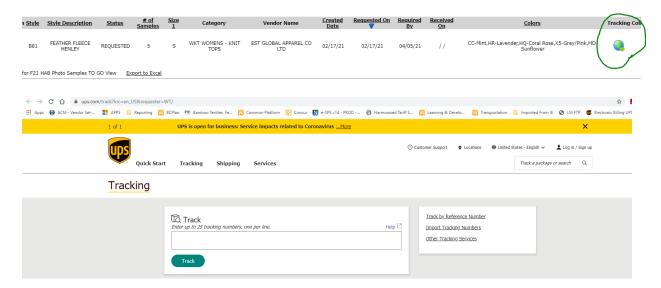

<sup>\*\*</sup>please note that only the fields noted above should be populated.

Once a tracking number is populated, from the dashboard the icon once clicked will open-up the carrier's webpage and provide the details of the package.