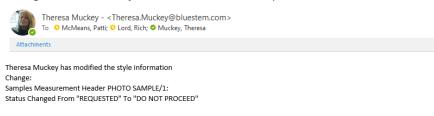

## An email will be sent to the notifiers

Change Notification for Style: B24875 SEASON: S21 Description: Knit Emb Arch Hem Tunic

User Comment: