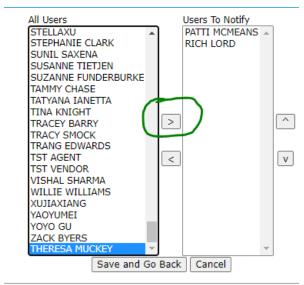

You can create different views on the sample tab by utilizing the filter criteria.

When a change is made to a sample a notification box will appear after you hit save.

If the users are already noted in the box, click ok and an email will be sent. If there are different or additional users to notify, click on the 'users to notify' button